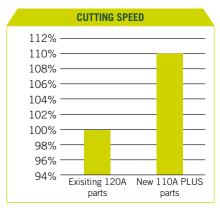

#### **Faster cutting speeds**

Increase your productivity

| TIOA COTTING PARAMETERS |      |                 |              |
|-------------------------|------|-----------------|--------------|
| MATERIAL<br>THICKNESS   |      | TRAVEL<br>Speed |              |
| (in)                    | (mm) | (ipm)           | (mm/<br>min) |
| 1/4                     | 6    | 100             | 2540         |
| 3/8                     | 10   | 90              | 2286         |
| 1/2                     | 12   | 70              | 1778         |
| 5/8                     | 15   | 46              | 1168         |
| 3/4                     | 20   | 37.5            | 953          |
| 7/8                     | 22   | 28              | 711          |
| 1                       | 25   | 25              | 635          |
| 1-1/4                   | 35   | 15              | 381          |
| 1-1/2                   | 38   | 12              | 305          |
|                         |      |                 |              |