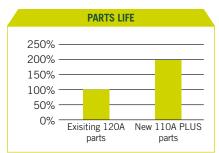

erior cut quality and extended parts life, these new wear parts will significantly improve your A120 system performance. Experience faster cut speeds, increased thickness capabilities, prolonged parts life, and exceptional cut quality with the advanced 110A consumables.





Order part number 5-0176 to get your first set of 110A PLUS consumables and an upgraded operating manual with cut charts.

\*70A consumables coming soon.

### BETTER CUT QUALITY, PARTS LIFE, PIERCE CAPACITY, AND CUTTING SPEED

## Outstanding cut quality over a wide range of thicknesses

- Less secondary operations
- Increase your productivity



# Higher piercing capacity (3/4" production, 1" max)

 Cut thicker plates with the same machine



#### 2x the parts life at 110A

- Lower your operating cost
- Less downtime



#### **Faster cutting speeds**

Increase your productivity



| TIOA COTTING PARAMETERS |      |                 |              |
|-------------------------|------|-----------------|--------------|
| MATERIAL<br>THICKNESS   |      | TRAVEL<br>Speed |              |
| (in)                    | (mm) | (ipm)           | (mm/<br>min) |
| 1/4                     | 6    | 100             | 2540         |
| 3/8                     | 10   | 90              | 2286         |
| 1/2                     | 12   | 70              | 1778         |
| 5/8                     | 15   | 46              | 1168         |
| 3/4                     | 20   | 37.5            | 953          |
| 7/8                     | 22   | 28              | 711          |
| 1                       | 25   | 25              | 635