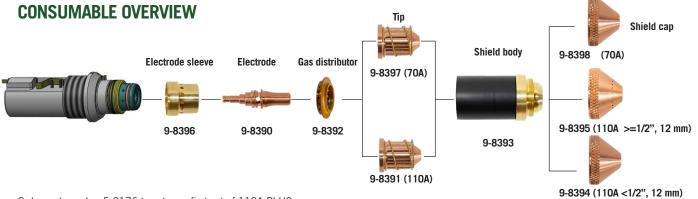

Order part number 5-0176 to get your first set of 110A PLUS consumables and an upgraded operating manual with cut charts.

\*70A consumables coming soon.