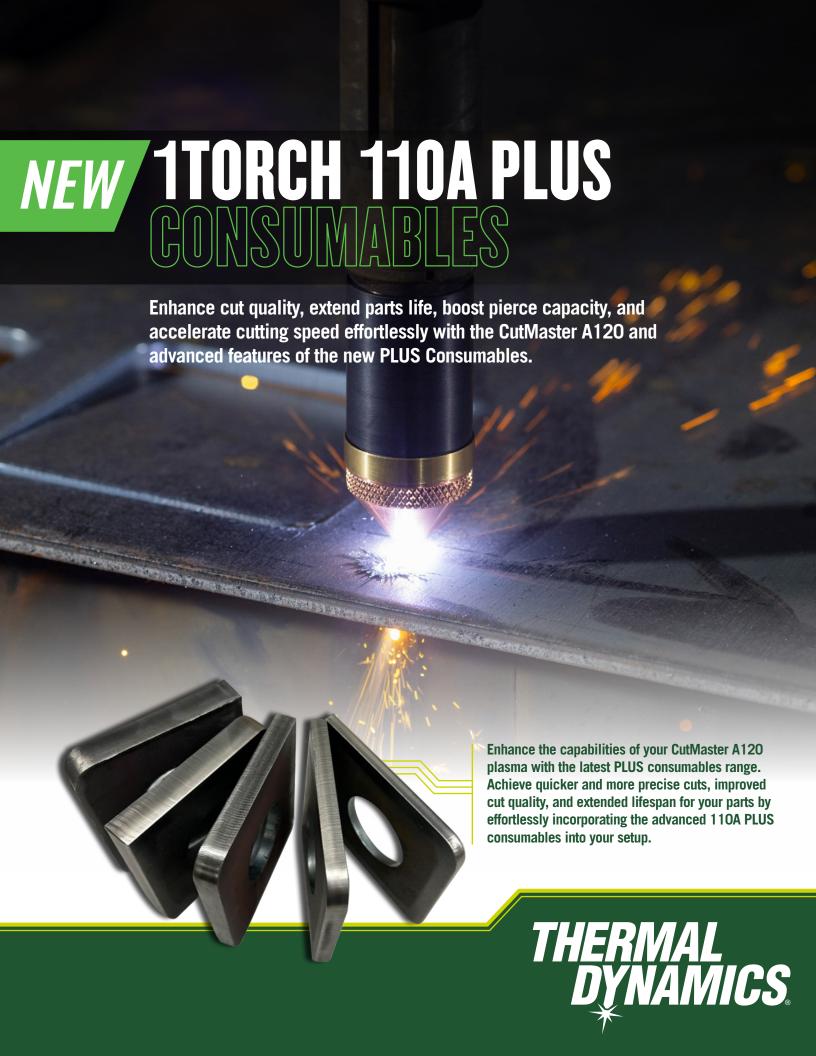

Elevate your A120 machine's performance with the enhanced 1Torch 110A PLUS consumables designed for the air-cooled entry level and light manufacturing plasma market. Specifically developed to meet the increased demands for superior cut quality and extended parts life, these new wear parts will significantly improve your A120 system performance. Experience faster cut speeds, increased thickness capabilities, prolonged parts life, and exceptional cut quality with the advanced 110A consumables.

### BETTER CUT QUALITY, PARTS LIFE, PIERCE CAPACITY, AND CUTTING SPEED