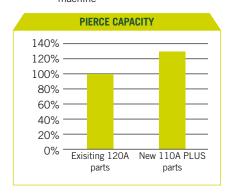

# Higher piercing capacity (3/4" production, 1" max)

 Cut thicker plates with the same machine